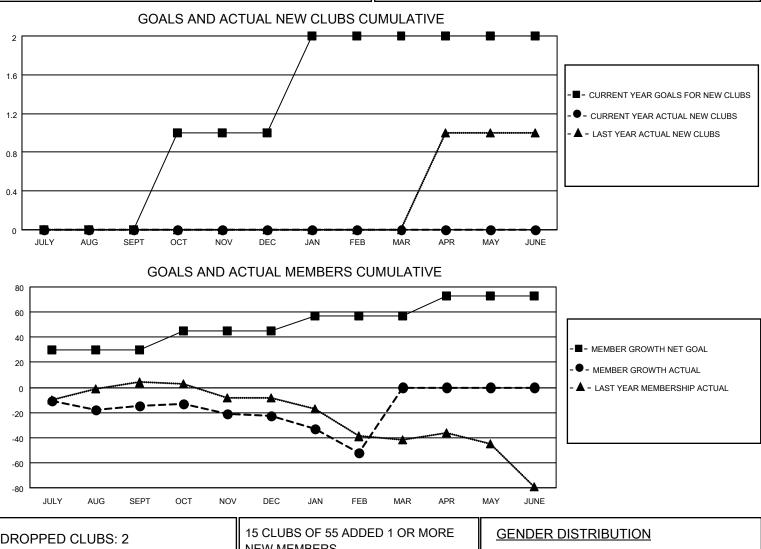

## LOCATION MICHIGAN

District 10

Results as of: 2/28/2021

| Clubs                 |               |           |               | Members               |                          |                         |                                                    |  |  |
|-----------------------|---------------|-----------|---------------|-----------------------|--------------------------|-------------------------|----------------------------------------------------|--|--|
| RESULTS FOR 2020-2021 |               |           |               | RESULTS FOR 2020-2021 |                          |                         |                                                    |  |  |
| QUARTER               | NEW CLUB GOAL | NEW CLUBS | DROPPED CLUBS | QUARTER ME            | EMBER GROWTH NET<br>GOAL | MEMBER GROWTH<br>ACTUAL | DROPPED<br>MEMBERS ACTUAL<br>(including transfers) |  |  |
| JULY/AUG/SEPT         | 0             | 0         | 2             | JULY/AUG/SEPT         | 30                       | 20                      | 32                                                 |  |  |
| OCT/NOV/DEC           | 1             | 0         | 0             | OCT/NOV/DEC           | 15                       | 11                      | 19                                                 |  |  |
| JAN/FEB/MAR           | 1             | 0         | 0             | JAN/FEB/MAR           | 12                       | 3                       | 31                                                 |  |  |
| APR/MAY/JUNE          | 0             | 0         | 0             | APR/MAY/JUNE          | 16                       | 0                       | 0                                                  |  |  |

| DROPPED CLUBS: 2 |    | 15 CLUBS OF 55 ADDED 1 OR MORE | GENDER DISTRIBUTION                                             |              |     |
|------------------|----|--------------------------------|-----------------------------------------------------------------|--------------|-----|
|                  |    | NEW MEMBERS                    | MALE                                                            | 936 (70.86%) |     |
|                  |    | J<br>T                         | FEMALE                                                          | 385 (29.14%) |     |
| DROPPED MEMBERS  |    |                                |                                                                 |              |     |
| DECEASED         | 16 | CLICK HERE FOR CUMULATIVE      | TOTAL FAMILY UNIT MEMBERS<br>FAMILY MEMBERS PAYING HALF<br>DUES |              | 236 |
| CLUB CANCELLED   | 12 | MEMBERSHIP DATA                |                                                                 |              | 440 |
| OTHER            | 54 |                                |                                                                 |              | 119 |
| TOTAL            | 82 |                                | 0020                                                            |              |     |
|                  |    |                                |                                                                 |              |     |